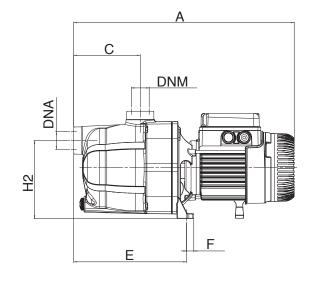

## DIMENSIONS

| Α   | 425    |
|-----|--------|
| В   | 170    |
| С   | 122    |
| E   | 208    |
| F   | 14     |
| G   | 111    |
| Н   | 203    |
| H2  | 144    |
| 1   | Dia 9  |
| DNA | 1" GAS |
| DNM | 1" GAS |