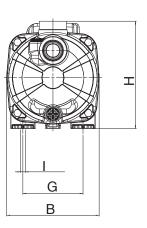

## DIMENSIONS

| Α   | 425    |
|-----|--------|
| В   | 170    |
| С   | 122    |
| E   | 208    |
| F   | 14     |
| G   | 111    |
| Н   | 203    |
| H2  | 144    |
| 1   | Dia 9  |
| DNA | 1" GAS |
| DNM | 1" GAS |